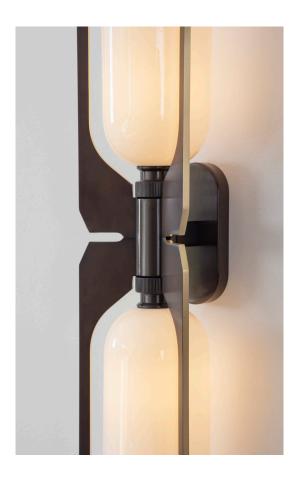

# PENNON WALL LIGHT

Solid brass edge-polished fins thrust upwards and downwards in perfect symmetry around fine bone china diffusers, the frame secured to the wall with a machined brass plate.

#### **MATERIALS**

Brass, Fine bone china

#### **FINISHES**

Brushed brass w/ polished brass edge Bronzed brass w/ brushed brass edge Custom finishes available

### WALL BRACKET

Brass / bronze wall bracket H 140 x W 60 mm 4in J-box plate available