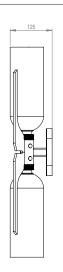

# PENNON WALL LIGHT

Solid brass edge-polished fins thrust upwards and downwards in perfect symmetry around fine bone china diffusers, the frame secured to the wall with a machined brass plate.

#### **DESIGN NOTES**

Pennon comes in satin brass with polished brass highlights or a bronze finish with brass highlights, and each has a slightly different personality. The wash of light against the wall is equally alluring.