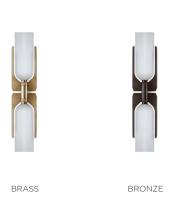

#### PRODUCT CODE

PNN0020 - Pennon Wall - Brass PNN0021 - Pennon Wall - Bronze

#### **FINISHES**

Brushed brass w/ polished brass edge Bronzed brass w/ brushed brass edge Custom finishes available

#### **DESIGN NOTES**

Pennon comes in satin brass with polished brass highlights or a bronze finish with brass highlights, and each has a slightly different personality. The wash of light against the wall is equally alluring.