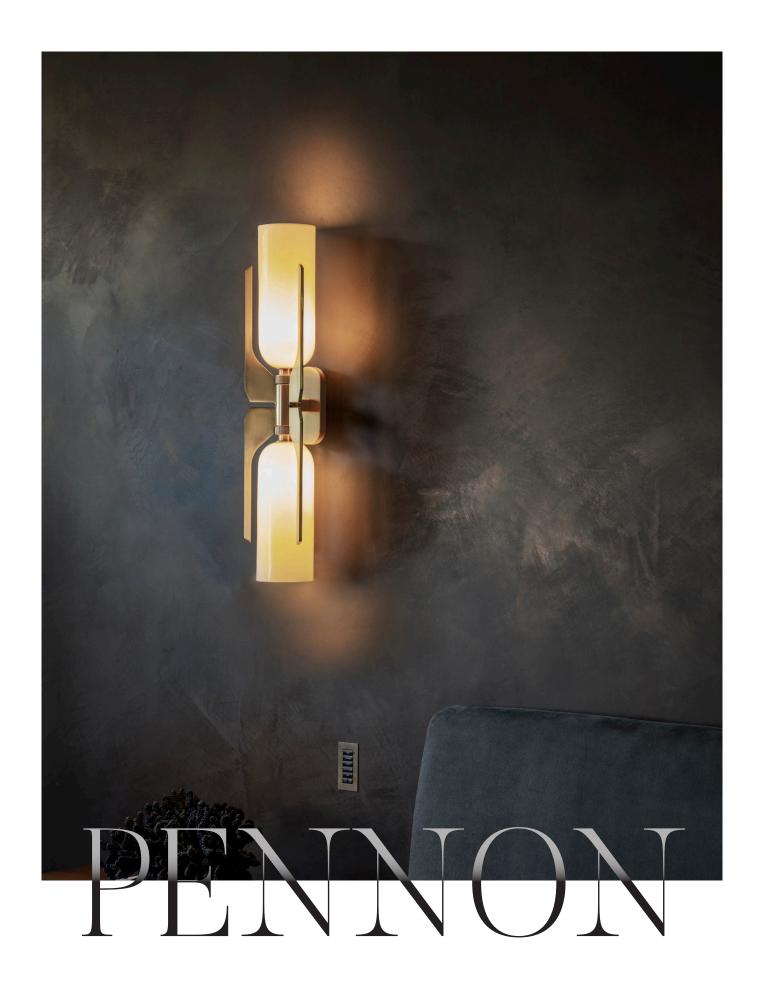

# PENNON WALL LIGHT

Solid brass edge-polished fins thrust upwards and downwards in perfect symmetry around fine bone china diffusers, the frame secured to the wall with a machined brass plate.

#### **DESIGN NOTES**

Pennon comes in satin brass with polished brass highlights or a bronze finish with brass highlights, and each has a slightly different personality. The wash of light against the wall is equally alluring.