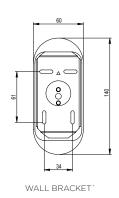

### WALL BRACKET

Brass / bronze wall bracket H 140 x W 60 mm 4in J-box plate available