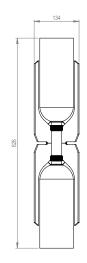

# PENNON WALL LIGHT

Solid brass edge-polished fins thrust upwards and downwards in perfect symmetry around fine bone china diffusers, the frame secured to the wall with a machined brass plate.

#### **DESIGN NOTES**

Pennon comes in satin brass with polished brass highlights or a bronze finish with brass highlights, and each has a slightly different personality. The wash of light against the wall is equally alluring.